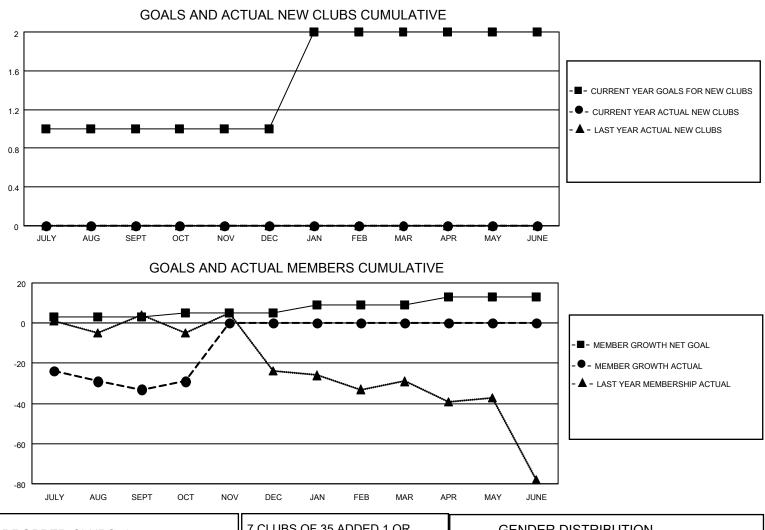

## LOCATION TENNESSEE

District 12 O

Results as of: 10/31/2022

| Clubs                 |               |           |               | Members               |                        |                         |                                                    |
|-----------------------|---------------|-----------|---------------|-----------------------|------------------------|-------------------------|----------------------------------------------------|
| RESULTS FOR 2022-2023 |               |           |               | RESULTS FOR 2022-2023 |                        |                         |                                                    |
| QUARTER               | NEW CLUB GOAL | NEW CLUBS | DROPPED CLUBS | QUARTER               | BER GROWTH NET<br>GOAL | MEMBER GROWTH<br>ACTUAL | DROPPED<br>MEMBERS ACTUAL<br>(including transfers) |
| JULY/AUG/SEPT         | 1             | 0         | 0             | JULY/AUG/SEPT         | 3                      | 19                      | 51                                                 |
| OCT/NOV/DEC           | 0             | 0         | 0             | OCT/NOV/DEC           | 2                      | 6                       | 2                                                  |
| JAN/FEB/MAR           | 1             | 0         | 0             | JAN/FEB/MAR           | 4                      | 0                       | 0                                                  |
| APR/MAY/JUNE          | 0             | 0         | 0             | APR/MAY/JUNE          | 4                      | 0                       | 0                                                  |